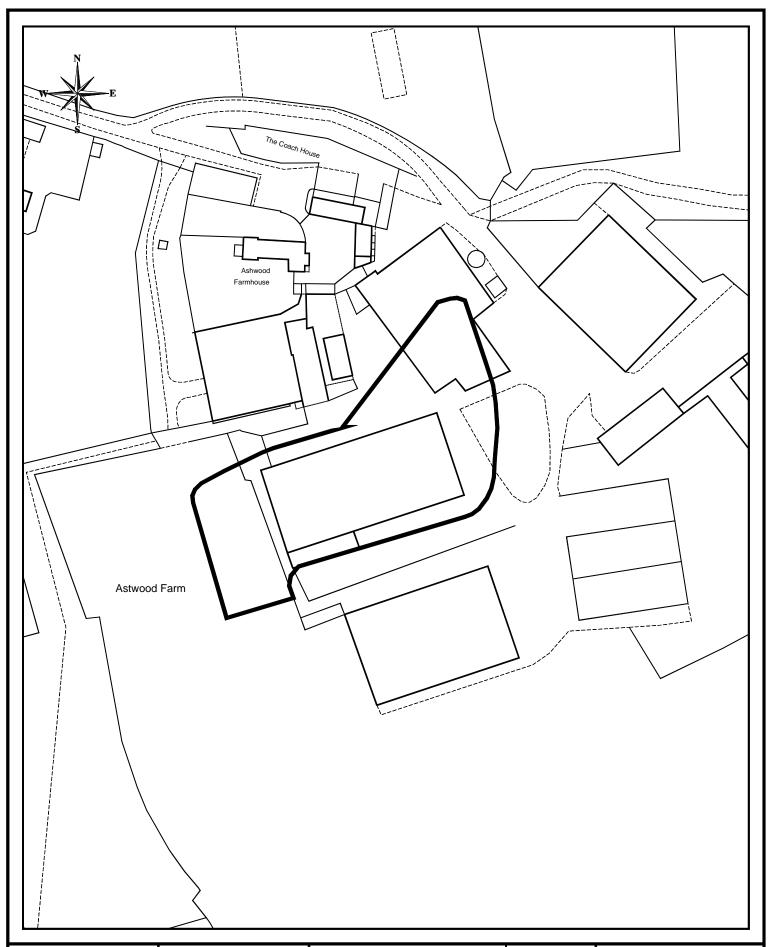

Planning Services
Town Hall
Walter Stranz Square
Redditch
Worcs B98 8AH

| Project:    | 2012/057                                    | Drawn:           | DW     |
|-------------|---------------------------------------------|------------------|--------|
| Drawing:    | Unit F, Astwood Farm<br>Change of Use to D2 | Scale:           | 1/1250 |
| Drawing No: | P2118/107                                   | Date: APRIL 2012 |        |